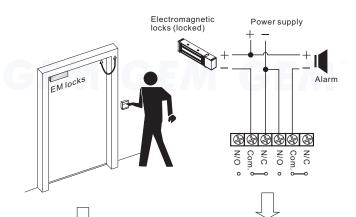

ies call point, with double pole change over contacts from N/C to N/O. The main function is to override the electrical locking/release devices in case of emergency. With Key to reset unit.

# Specifications

Dimensions: 88x88x60 mm Contact Resistance: 150m Switch rated: 3A@125V~

No need to power in. It has a double pole switch for monitoring in case of emergency when pressed on the front face of the unit; the contacts change from N/C to N/O.



N/C N/O N/C N/C





#### GIANNI INDUSTRIES, INC.

No. 13, Zhong Sing Road, Tu-Cheng Industrial Zone, Tu-Cheng City, Taipei, Taiwan 23678 Tel: 886-2 2267 7986 / Fax: 886-2 2267 9876 E-Mail: info@gianni.com.tw Website: gianni.tw Copyright 2008 Gianni industries, inc. All rights reserved. DM-CA-CP-21-22 Ver. C Published on 2008.04.29

# Application





## Warranty

The product is warranted against defects in material and workmanship while used in normal service for a period of 1 year from the date of sale to the original customer. The GEM policy is one of continual development and improvement; therefore GEM reserves the right to change specifications without notice.



The products are manufactured under an ISO 9001 & QC 080000 Certified Quality Management Program environment back its product quality, performance and commitment to customer satisfaction.